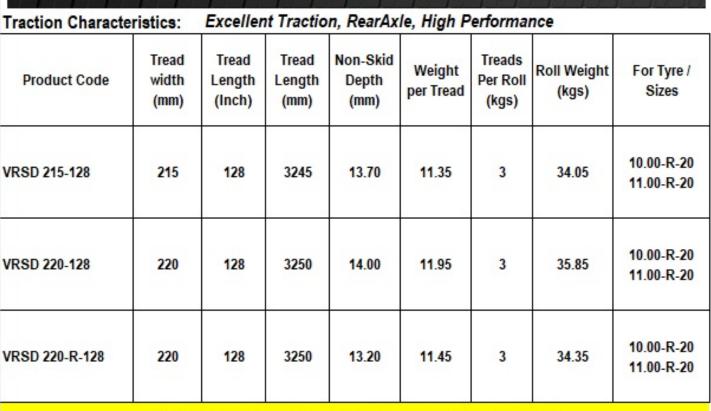

#### VAMSHI RADIAL SUPER DRIVE (VRSD) RADIAL ONLY

| Traction Characte | eristics:              | Free Ro                   | lling, All              | Wheel, Hi                 | gh Perfor              | mance                                     |                                    |                          |
|-------------------|------------------------|---------------------------|-------------------------|---------------------------|------------------------|-------------------------------------------|------------------------------------|--------------------------|
| Product Code      | Tread<br>width<br>(mm) | Tread<br>Length<br>(Inch) | Tread<br>Length<br>(mm) | Non-Skid<br>Depth<br>(mm) | Weight<br>per Tread    | Treads<br>Per Roll<br><mark>(</mark> kgs) | Roll Weight<br><mark>(</mark> kgs) | For Tyre /<br>Sizes      |
| VRX 205-127       | 205                    | 127                       | 3225                    | 13.20                     | 9.90                   | 3                                         | 29.70                              | 9.00-R-20<br>10.00-R-20  |
| VRX 215-128       | 215                    | 128                       | 3250                    | 13.10                     | 11.05                  | 3                                         | 33.15                              | 10.00-R-20               |
| VRX 220-127       | 220                    | 127                       | 3225                    | 13.80                     | 11.10                  | 3                                         | 33.30                              | 10.00-R-20<br>11.00-R-20 |
| VRX 220-128       | 220                    | 128                       | 3250                    | 13.80                     | 11.20                  | 3                                         | 33.60                              | 10.00-R-20<br>11.00-R-20 |
|                   | * Con                  | nmercia                   | I Tolera                | ance <u>+</u> 2°          | <mark>% is to b</mark> | e allov                                   | ved                                |                          |